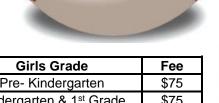

| Division                   | Boys Grade                                  | Girls Grade                             | Fee   |
|----------------------------|---------------------------------------------|-----------------------------------------|-------|
| Pre Tee Ball               | Pre-Kindergarten                            | Pre- Kindergarten                       | \$75  |
| Tee Ball                   | Kindergarten                                | Kindergarten & 1st Grade                | \$75  |
| Farms (Baseball/Softball)  | 1 <sup>st</sup> & 2 <sup>nd</sup> Grade     | 2 <sup>nd</sup> & 3 <sup>rd</sup> Grade | \$125 |
| Minors (Baseball/Softball) | 3 <sup>rd</sup> & 4 <sup>th</sup> Grade     | 4 <sup>th</sup> & 5 <sup>th</sup> Grade | \$150 |
| Majors (Baseball/Softball) | 5 <sup>th</sup> & 6 <sup>th</sup> Grade AND | 6 <sup>th</sup> & 7 <sup>th</sup> Grade | \$150 |
|                            | 7 <sup>th</sup> Grade Born after 8/31       |                                         |       |